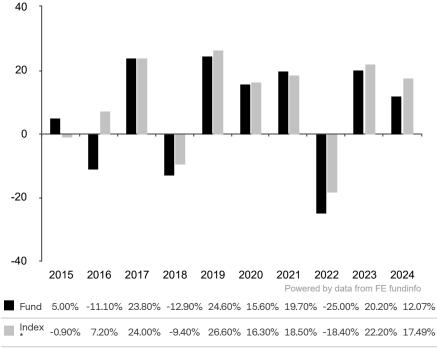

This document is accurate as at 05 February 2025.

This chart shows the fund's performance as the percentage loss or gain per year over the last 10 years against its benchmark.

Subfund launch date: 13 December 2012 Share class launch date: 13 December 2012

Past performance is shown in the currency of the share class (USD).

## The investment policy was changed significantly as at 17.12.2019. The performance previously achieved was achieved under circumstances that are no longer valid today.

The sub-fund uses the benchmark MSCI All Country World Index TR net for performance comparison only.

\* Index - MSCI All Country World Index TR net