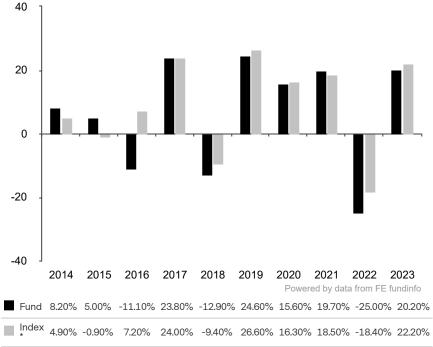

This document is accurate as at 08 March 2024.

This chart shows the fund's performance as the percentage loss or gain per year over the last 10 years against its benchmark.

Subfund launch date: 13 December 2012 Share class launch date: 13 December 2012

Past performance is shown in the currency of the share class (USD).

## The investment policy was changed significantly as at 17.12.2019. The performance previously achieved was achieved under circumstances that are no longer valid today.

The sub-fund uses the benchmark MSCI All Country World Index TR net for performance comparison only.

\* Index - MSCI All Country World Index TR net