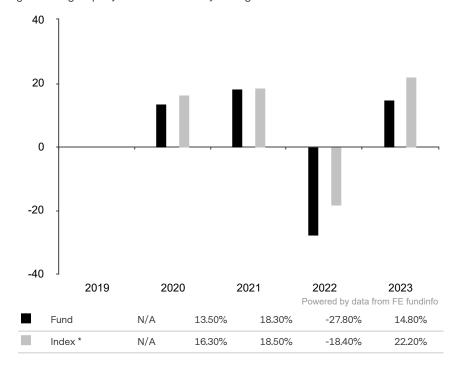

This document is accurate as at 08 March 2024.

This chart shows the fund's performance as the percentage loss or gain per year over the last 4 years against its benchmark.

The sub-fund uses the benchmark MSCI All Country World Index TR net for performance comparison only.

\* Index - MSCI All Country World Index TR net