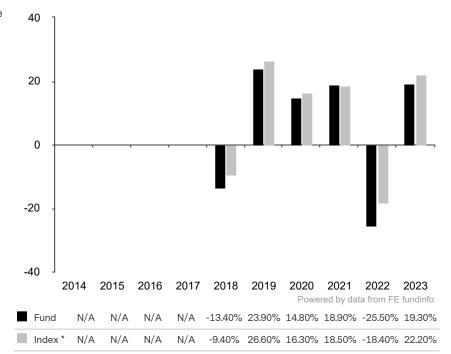

This document is accurate as at 08 March 2024.

This chart shows the fund's performance as the percentage loss or gain per year over the last 6 years against its benchmark.

Past performance is shown in the currency of the share class (USD).

The investment policy was changed significantly as at 17.12.2019. The performance previously achieved was achieved under circumstances that are no longer valid today.

The sub-fund uses the benchmark MSCI All Country World Index TR net for performance comparison only.

\* Index - MSCI All Country World Index TR net