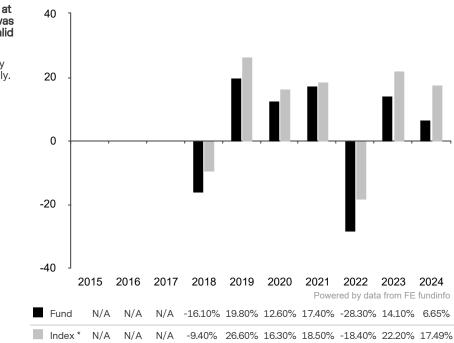

This document is accurate as at 05 February 2025.

This chart shows the fund's performance as the percentage loss or gain per year over the last 7 years against its benchmark.

The investment policy was changed significantly as at 17.12.2019. The performance previously achieved was achieved under circumstances that are no longer valid today.

The sub-fund uses the benchmark MSCI All Country World Index TR net for performance comparison only.

\* Index - MSCI All Country World Index TR net