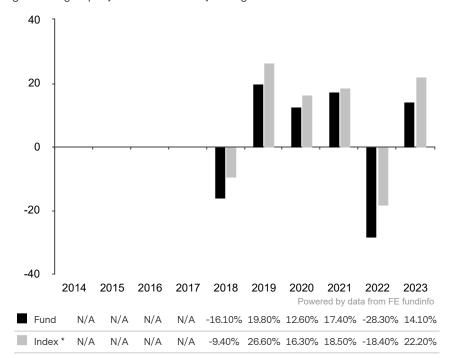

This document is accurate as at 08 March 2024.

This chart shows the fund's performance as the percentage loss or gain per year over the last 6 years against its benchmark.

The investment policy was changed significantly as at 17.12.2019. The performance previously achieved was achieved under circumstances that are no longer valid today.

The sub-fund uses the benchmark MSCI All Country World Index TR net for performance comparison only.

\* Index - MSCI All Country World Index TR net