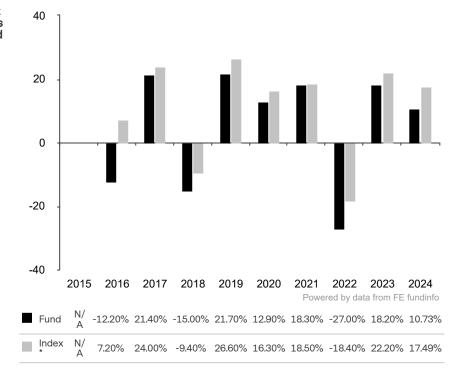

This document is accurate as at 05 February 2025.

This chart shows the fund's performance as the percentage loss or gain per year over the last 9 years against its benchmark.

The investment policy was changed significantly as at 17.12.2019. The performance previously achieved was achieved under circumstances that are no longer valid today.

The sub-fund uses the benchmark MSCI All Country World Index TR net for performance comparison only.

\* Index - MSCI All Country World Index TR net