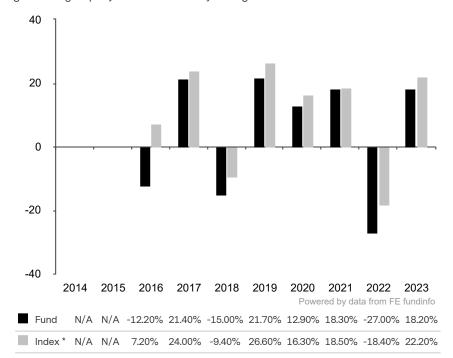

This document is accurate as at 08 March 2024.

This chart shows the fund's performance as the percentage loss or gain per year over the last 8 years against its benchmark.

The investment policy was changed significantly as at 17.12.2019. The performance previously achieved was achieved under circumstances that are no longer valid today.

The sub-fund uses the benchmark MSCI All Country World Index TR net for performance comparison only.

\* Index - MSCI All Country World Index TR net