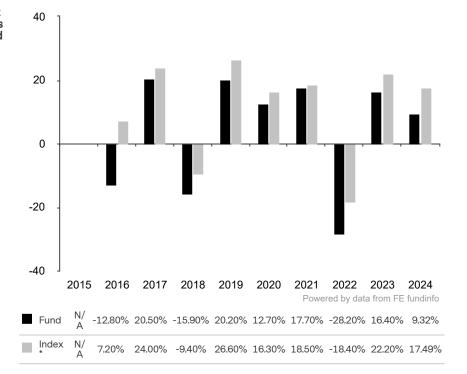

This document is accurate as at 05 February 2025.

This chart shows the fund's performance as the percentage loss or gain per year over the last 9 years against its benchmark.

The investment policy was changed significantly as at 17.12.2019. The performance previously achieved was achieved under circumstances that are no longer valid today.

The sub-fund uses the benchmark MSCI All Country World Index TR net for performance comparison only.

\* Index - MSCI All Country World Index TR net