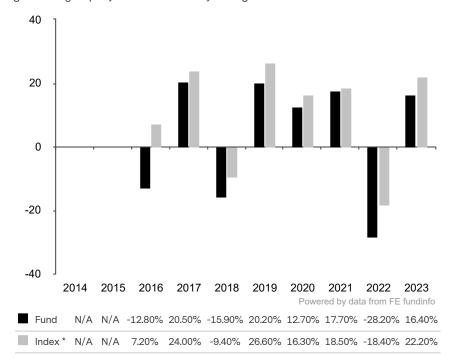

This document is accurate as at 08 March 2024.

This chart shows the fund's performance as the percentage loss or gain per year over the last 8 years against its benchmark.

The investment policy was changed significantly as at 17.12.2019. The performance previously achieved was achieved under circumstances that are no longer valid today.

The sub-fund uses the benchmark MSCI All Country World Index TR net for performance comparison only.

\* Index - MSCI All Country World Index TR net