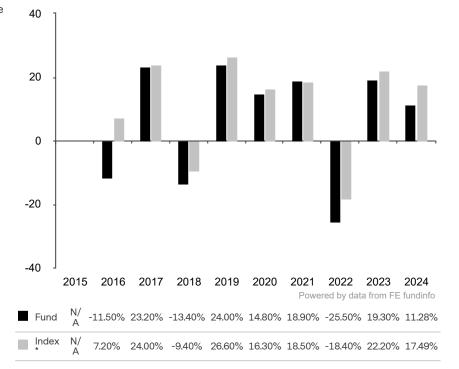

This document is accurate as at 05 February 2025.

This chart shows the fund's performance as the percentage loss or gain per year over the last 9 years against its benchmark.

Past performance is shown in the currency of the share class (USD).

The investment policy was changed significantly as at 17.12.2019. The performance previously achieved was achieved under circumstances that are no longer valid today.

The sub-fund uses the benchmark MSCI All Country World Index TR net for performance comparison only.

\* Index - MSCI All Country World Index TR net