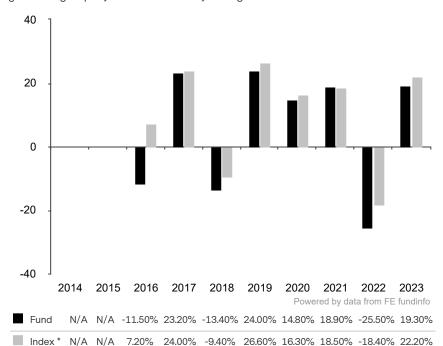

This document is accurate as at 08 March 2024.

This chart shows the fund's performance as the percentage loss or gain per year over the last 8 years against its benchmark.

Past performance is shown in the currency of the share class (USD).

The investment policy was changed significantly as at 17.12.2019. The performance previously achieved was achieved under circumstances that are no longer valid today.

The sub-fund uses the benchmark MSCI All Country World Index TR net for performance comparison only.

\* Index - MSCI All Country World Index TR net