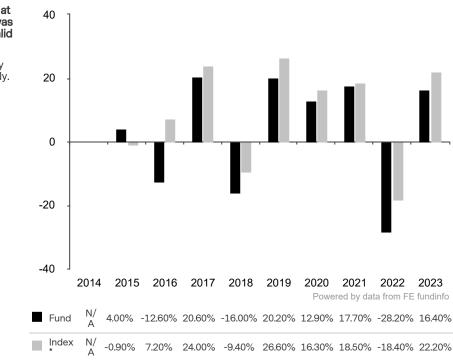

This document is accurate as at 08 March 2024.

This chart shows the fund's performance as the percentage loss or gain per year over the last 9 years against its benchmark.

The investment policy was changed significantly as at 17.12.2019. The performance previously achieved was achieved under circumstances that are no longer valid today.

The sub-fund uses the benchmark MSCI All Country World Index TR net for performance comparison only.

\* Index - MSCI All Country World Index TR net