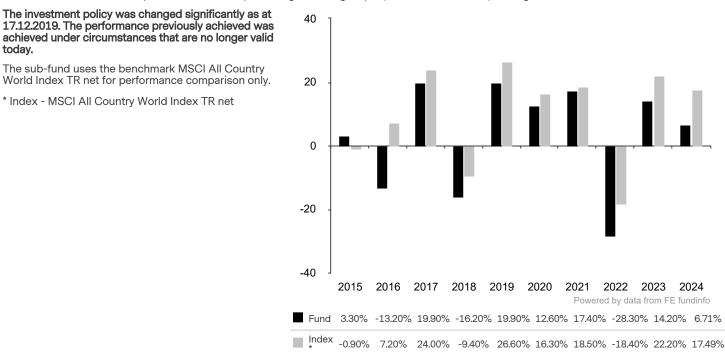

## Smart Data Equity

today.

a sub-fund of Vontobel Fund, Share class HI (hedged), Currency CHF, ISIN LU0848326772

The Commission de Surveillance du Secteur Financier (CSSF) is responsible for supervising Vontobel Asset Management S.A. in relation to this Key Information Document. This Product and its management company Vontobel Asset Management S.A. are authorized in Luxembourg and supervised / regulated by the CSSF. Vontobel Asset Management S.A. is part of Vontobel Group.

This document is accurate as at 05 February 2025.

\* Index - MSCI All Country World Index TR net

This chart shows the fund's performance as the percentage loss or gain per year over the last 10 years against its benchmark.