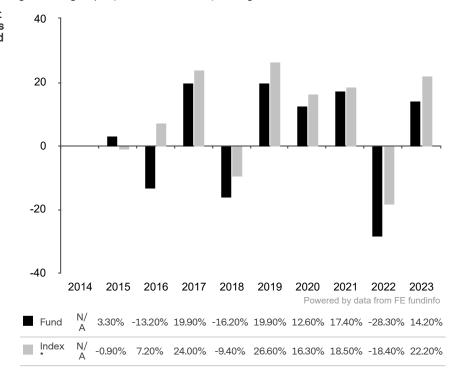

This document is accurate as at 08 March 2024.

This chart shows the fund's performance as the percentage loss or gain per year over the last 9 years against its benchmark.

The investment policy was changed significantly as at 17.12.2019. The performance previously achieved was achieved under circumstances that are no longer valid today.

The sub-fund uses the benchmark MSCI All Country World Index TR net for performance comparison only.

\* Index - MSCI All Country World Index TR net