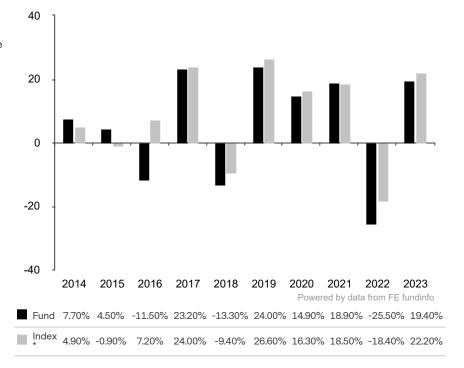

This document is accurate as at 08 March 2024.

This chart shows the fund's performance as the percentage loss or gain per year over the last 10 years against its benchmark.

Subfund launch date: 13 December 2012 Share class launch date: 13 December 2012

Past performance is shown in the currency of the share class (USD).

The investment policy was changed significantly as at 17.12.2019. The performance previously achieved was achieved under circumstances that are no longer valid today.

The sub-fund uses the benchmark MSCI All Country World Index TR net for performance comparison only.

\* Index - MSCI All Country World Index TR net