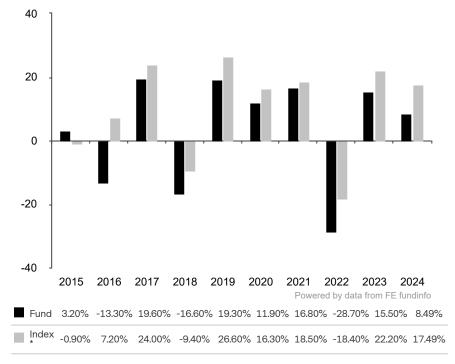

This document is accurate as at 05 February 2025.

This chart shows the fund's performance as the percentage loss or gain per year over the last 10 years against its benchmark.

Subfund launch date: 13 December 2012 Share class launch date: 17 December 2012

## The investment policy was changed significantly as at 17.12.2019. The performance previously achieved was achieved under circumstances that are no longer valid today.

The sub-fund uses the benchmark MSCI All Country World Index TR net for performance comparison only.

\* Index - MSCI All Country World Index TR net