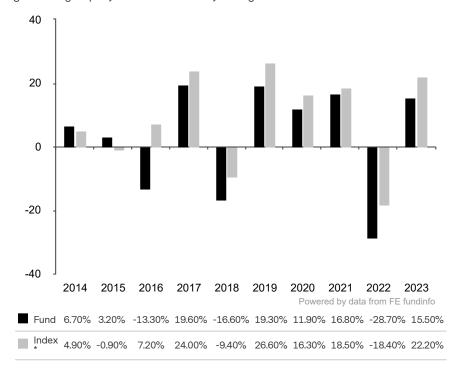

This document is accurate as at 08 March 2024.

This chart shows the fund's performance as the percentage loss or gain per year over the last 10 years against its benchmark.

Subfund launch date: 13 December 2012 Share class launch date: 17 December 2012

The investment policy was changed significantly as at 17.12.2019. The performance previously achieved was achieved under circumstances that are no longer valid today.

The sub-fund uses the benchmark MSCI All Country World Index TR net for performance comparison only.

\* Index - MSCI All Country World Index TR net