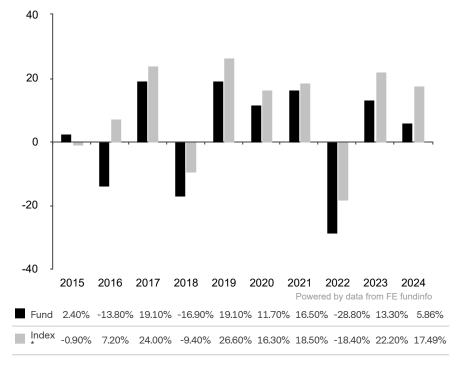

This document is accurate as at 05 February 2025.

This chart shows the fund's performance as the percentage loss or gain per year over the last 10 years against its benchmark.

Subfund launch date: 13 December 2012 Share class launch date: 17 December 2012

## The investment policy was changed significantly as at 17.12.2019. The performance previously achieved was achieved under circumstances that are no longer valid today.

The sub-fund uses the benchmark MSCI All Country World Index TR net for performance comparison only.

\* Index - MSCI All Country World Index TR net