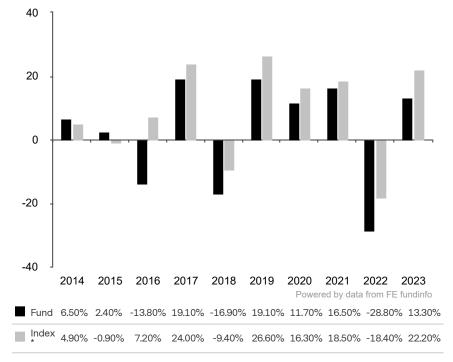

This document is accurate as at 08 March 2024.

This chart shows the fund's performance as the percentage loss or gain per year over the last 10 years against its benchmark.

Subfund launch date: 13 December 2012 Share class launch date: 17 December 2012

The investment policy was changed significantly as at 17.12.2019. The performance previously achieved was achieved under circumstances that are no longer valid today.

The sub-fund uses the benchmark MSCI All Country World Index TR net for performance comparison only.

\* Index - MSCI All Country World Index TR net