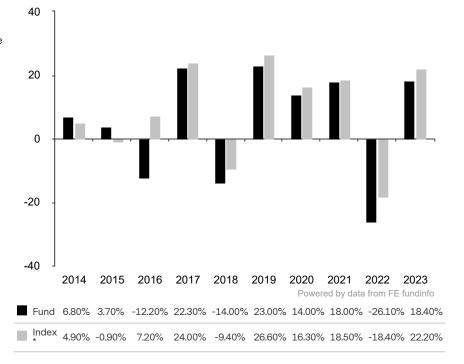

This document is accurate as at 08 March 2024.

This chart shows the fund's performance as the percentage loss or gain per year over the last 10 years against its benchmark.

Subfund launch date: 13 December 2012 Share class launch date: 13 December 2012

Past performance is shown in the currency of the share class (USD).

The investment policy was changed significantly as at 17.12.2019. The performance previously achieved was achieved under circumstances that are no longer valid today.

The sub-fund uses the benchmark MSCI All Country World Index TR net for performance comparison only.

\* Index - MSCI All Country World Index TR net