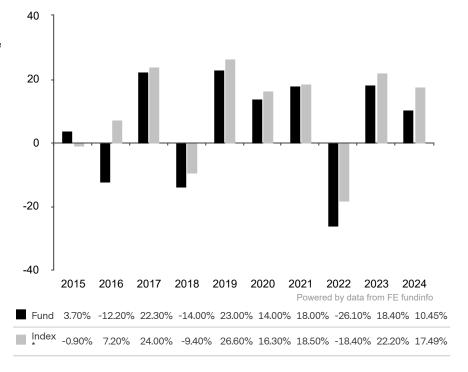

This document is accurate as at 05 February 2025.

This chart shows the fund's performance as the percentage loss or gain per year over the last 10 years against its benchmark.

Subfund launch date: 13 December 2012 Share class launch date: 13 December 2012

Past performance is shown in the currency of the share class (USD).

The investment policy was changed significantly as at 17.12.2019. The performance previously achieved was achieved under circumstances that are no longer valid today.

The sub-fund uses the benchmark MSCI All Country World Index TR net for performance comparison only.

\* Index - MSCI All Country World Index TR net