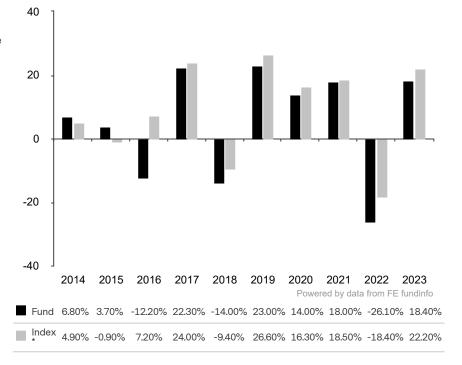

This document is accurate as at 08 March 2024.

This chart shows the fund's performance as the percentage loss or gain per year over the last 10 years against its benchmark.

Subfund launch date: 13 December 2012 Share class launch date: 13 December 2012

Past performance is shown in the currency of the share class (USD).

The investment policy was changed significantly as at 17.12.2019. The performance previously achieved was achieved under circumstances that are no longer valid today.

The sub-fund uses the benchmark MSCI All Country World Index TR net for performance comparison only.

\* Index - MSCI All Country World Index TR net