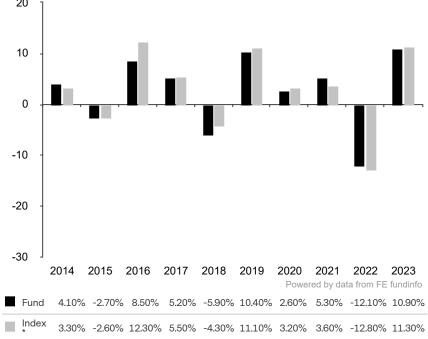

This document is accurate as at 08 March 2024.

This chart shows the fund's performance as the percentage loss or gain per year over the last 10 years against its benchmark.

Past performance is shown in the currency of the share class (EUR). 20

\* Index - Customized ICE BofAML High Yield Index (EUR hedged)