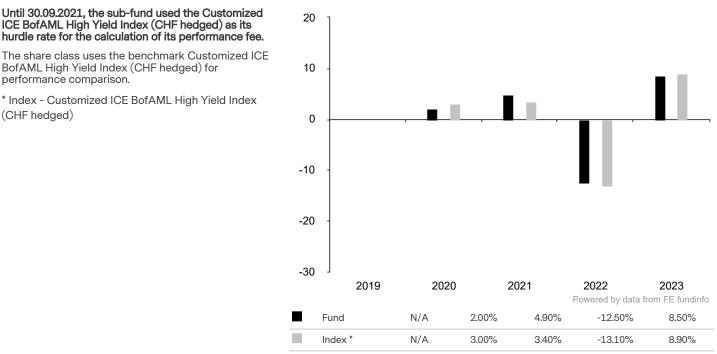

## **Global High Yield Bond**

performance comparison.

(CHF hedged)

a sub-fund of Vontobel Fund, Share class HR (hedged), Currency CHF, ISIN LU2054207118

The Commission de Surveillance du Secteur Financier (CSSF) is responsible for supervising Vontobel Asset Management S.A. in relation to this Key Information Document. This Product and its management company Vontobel Asset Management S.A. are authorized in Luxembourg and supervised / regulated by the CSSF. Vontobel Asset Management S.A. is part of Vontobel Group.

This document is accurate as at 08 March 2024.

BofAML High Yield Index (CHF hedged) for

This chart shows the fund's performance as the percentage loss or gain per year over the last 4 years against its benchmark.