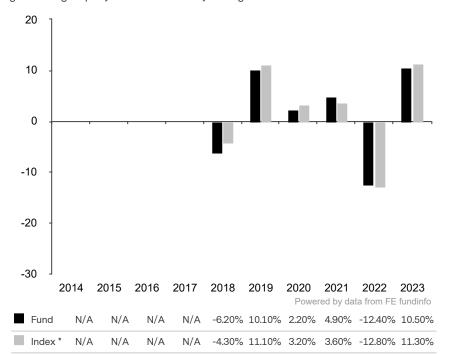

This document is accurate as at 08 March 2024.

This chart shows the fund's performance as the percentage loss or gain per year over the last 6 years against its benchmark.

Past performance is shown in the currency of the share class (EUR).

Until 30.09.2021, the sub-fund used the Customized ICE BofAML High Yield Index (EUR hedged) as its hurdle rate for the calculation of its performance fee.

The share class uses the benchmark Customized ICE BofAML High Yield Index (EUR hedged) for performance comparison.

\* Index - Customized ICE BofAML High Yield Index (EUR hedged)