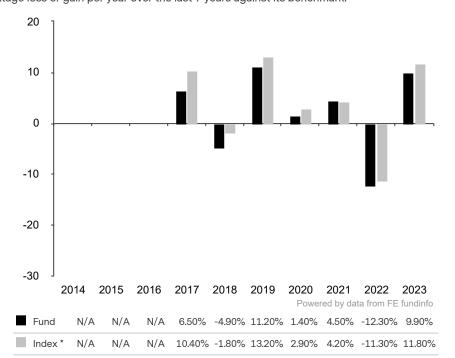

This document is accurate as at 08 March 2024.

This chart shows the fund's performance as the percentage loss or gain per year over the last 7 years against its benchmark.

Until 30.09.2021, the sub-fund used the Customized ICE BofAML High Yield Index (AUD hedged) as its hurdle rate for the calculation of its performance fee.

The share class uses the benchmark Customized ICE BofAML High Yield Index (AUD hedged) for performance comparison.

\* Index - Customized ICE BofAML High Yield Index (AUD hedged)