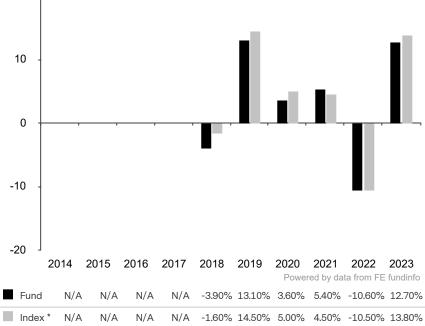

This document is accurate as at 08 March 2024.

This chart shows the fund's performance as the percentage loss or gain per year over the last 6 years against its benchmark.

## Until 30.09.2021, the sub-fund used the Customized ICE BofAML High Yield Index (USD hedged) as its hurdle rate for the calculation of its performance fee. 20 The share class uses the benchmark Customized ICE BofAML High Yield Index (USD hedged) for performance comparison. 10 \* Index - Customized ICE BofAML High Yield Index (USD hedged) 10