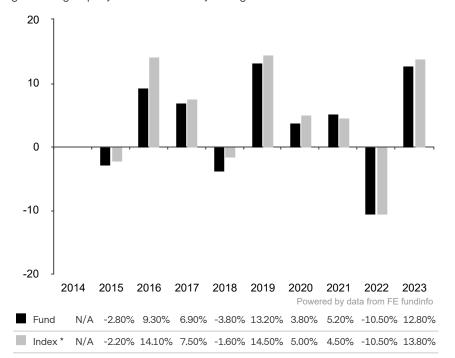

This document is accurate as at 08 March 2024.

This chart shows the fund's performance as the percentage loss or gain per year over the last 9 years against its benchmark.

Until 30.09.2021, the sub-fund used the Customized ICE BofAML High Yield Index (USD hedged) as its hurdle rate for the calculation of its performance fee.

The share class uses the benchmark Customized ICE BofAML High Yield Index (USD hedged) for performance comparison.

\* Index - Customized ICE BofAML High Yield Index (USD hedged)