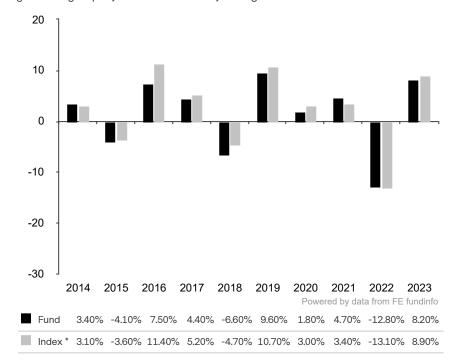

This document is accurate as at 08 March 2024.

This chart shows the fund's performance as the percentage loss or gain per year over the last 10 years against its benchmark.

Until 30.09.2021, the sub-fund used the Customized ICE BofAML High Yield Index (CHF hedged) as its hurdle rate for the calculation of its performance fee.

The share class uses the benchmark Customized ICE BofAML High Yield Index (CHF hedged) for performance comparison.

\* Index - Customized ICE BofAML High Yield Index (CHF hedged)