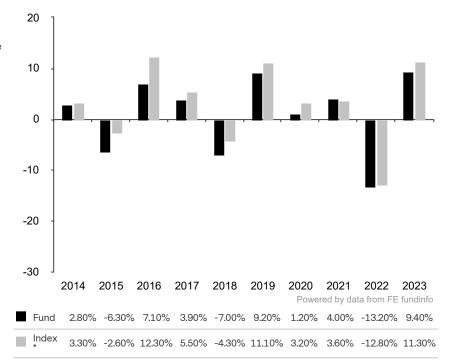

This document is accurate as at 08 March 2024.

This chart shows the fund's performance as the percentage loss or gain per year over the last 10 years against its benchmark.

Subfund launch date: 11 June 2012 Share class launch date: 11 June 2012

Past performance is shown in the currency of the share class (EUR).

Until 30.09.2021, the sub-fund used the Customized ICE BofAML High Yield Index (EUR hedged) as its hurdle rate for the calculation of its performance fee.

The share class uses the benchmark Customized ICE BofAML High Yield Index (EUR hedged) for performance comparison.

\* Index - Customized ICE BofAML High Yield Index (EUR hedged)