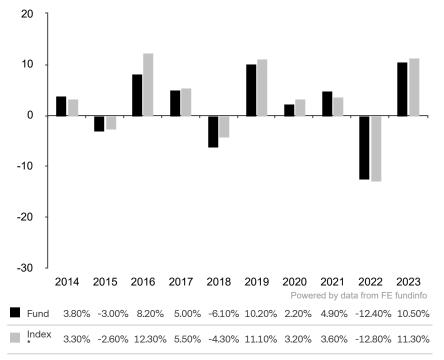

This document is accurate as at 08 March 2024.

This chart shows the fund's performance as the percentage loss or gain per year over the last 10 years against its benchmark.

Subfund launch date: 11 June 2012 Share class launch date: 11 June 2012

Past performance is shown in the currency of the share class (EUR).

Until 30.09.2021, the sub-fund used the Customized ICE BofAML High Yield Index (EUR hedged) as its hurdle rate for the calculation of its performance fee.

The share class uses the benchmark Customized ICE BofAML High Yield Index (EUR hedged) for performance comparison.

\* Index - Customized ICE BofAML High Yield Index (EUR hedged)