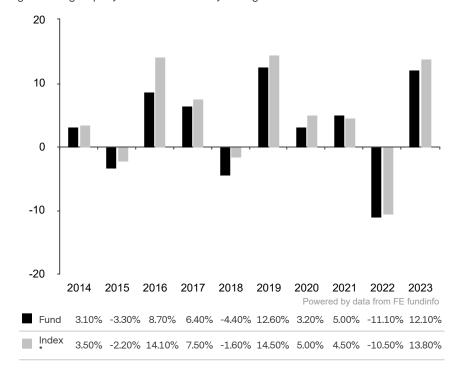

This document is accurate as at 08 March 2024.

This chart shows the fund's performance as the percentage loss or gain per year over the last 10 years against its benchmark.

Subfund launch date: 11 June 2012 Share class launch date: 11 June 2012

Until 30.09.2021, the sub-fund used the Customized ICE BofAML High Yield Index (USD hedged) as its hurdle rate for the calculation of its performance fee.

The share class uses the benchmark Customized ICE BofAML High Yield Index (USD hedged) for performance comparison.

\* Index - Customized ICE BofAML High Yield Index (USD hedged)