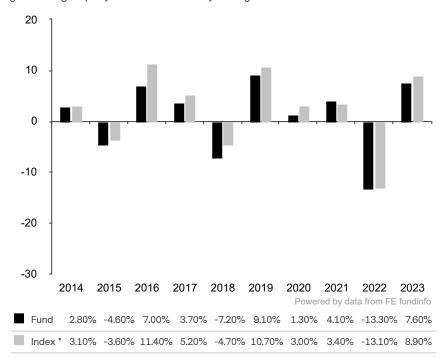

This document is accurate as at 08 March 2024.

This chart shows the fund's performance as the percentage loss or gain per year over the last 10 years against its benchmark.

Subfund launch date: 11 June 2012 Share class launch date: 11 June 2012

Until 30.09.2021, the sub-fund used the Customized ICE BofAML High Yield Index (CHF hedged) as its hurdle rate for the calculation of its performance fee.

The share class uses the benchmark Customized ICE BofAML High Yield Index (CHF hedged) for performance comparison.

\* Index - Customized ICE BofAML High Yield Index (CHF hedged)