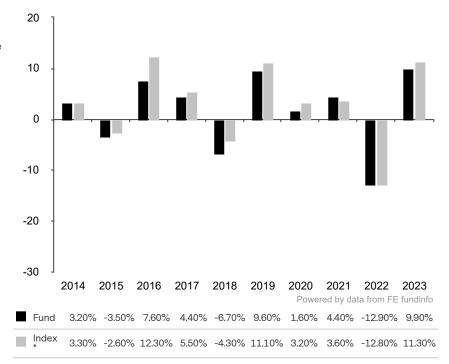

This document is accurate as at 08 March 2024.

This chart shows the fund's performance as the percentage loss or gain per year over the last 10 years against its benchmark.

Subfund launch date: 11 June 2012 Share class launch date: 11 June 2012

Past performance is shown in the currency of the share class (EUR).

Until 30.09.2021, the sub-fund used the Customized ICE BofAML High Yield Index (EUR hedged) as its hurdle rate for the calculation of its performance fee.

The share class uses the benchmark Customized ICE BofAML High Yield Index (EUR hedged) for performance comparison.

\* Index - Customized ICE BofAML High Yield Index (EUR hedged)