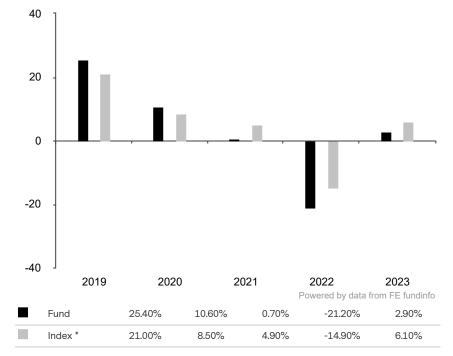

This document is accurate as at 06 August 2024.

This chart shows the fund's performance as the percentage loss or gain per year over the last 5 years against its benchmark.

The sub-fund uses the benchmark MSCI Emerging Markets TR net. The benchmark is not consistent with the environmental and social characteristics promoted by the Sub-Fund.

\* Index - MSCI Emerging Markets TR net