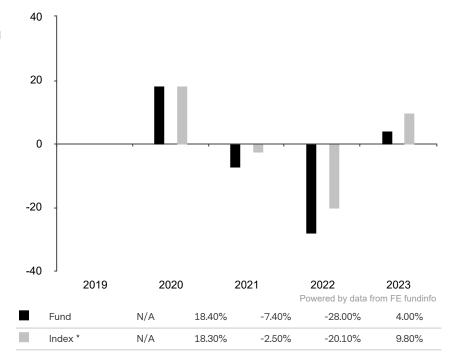

This document is accurate as at 08 March 2024.

This chart shows the fund's performance as the percentage loss or gain per year over the last 4 years against its benchmark.

The sub-fund uses the benchmark MSCI Emerging Markets TR net. The benchmark is not consistent with the environmental and social characteristics promoted by the Sub-Fund.

\* Index - MSCI Emerging Markets TR net