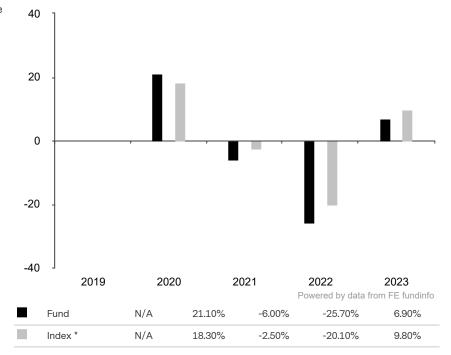

This document is accurate as at 08 March 2024.

This chart shows the fund's performance as the percentage loss or gain per year over the last 4 years against its benchmark.

Past performance is shown in the currency of the share class (USD).

The sub-fund uses the benchmark MSCI Emerging Markets TR net. The benchmark is not consistent with the environmental and social characteristics promoted by the Sub-Fund.

\* Index - MSCI Emerging Markets TR net