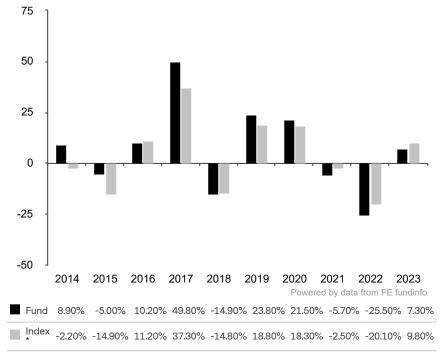

This document is accurate as at 08 March 2024.

This chart shows the fund's performance as the percentage loss or gain per year over the last 10 years against its benchmark.

Subfund launch date: 15 July 2011 Share class launch date: 15 July 2011

Past performance is shown in the currency of the share class (USD).

The sub-fund uses the benchmark MSCI Emerging Markets TR net. The benchmark is not consistent with the environmental and social characteristics promoted by the Sub-Fund.

\* Index - MSCI Emerging Markets TR net