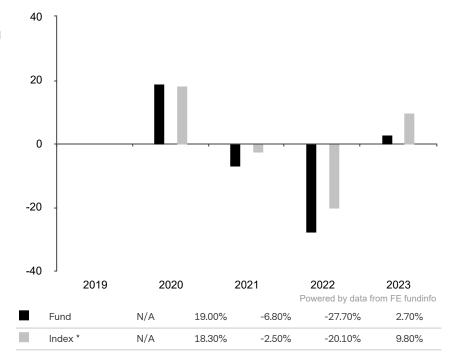

This document is accurate as at 08 March 2024.

This chart shows the fund's performance as the percentage loss or gain per year over the last 4 years against its benchmark.

The sub-fund uses the benchmark MSCI Emerging Markets TR net. The benchmark is not consistent with the environmental and social characteristics promoted by the Sub-Fund.

\* Index - MSCI Emerging Markets TR net