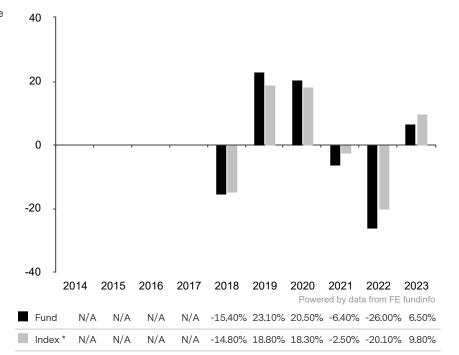

This document is accurate as at 08 March 2024.

This chart shows the fund's performance as the percentage loss or gain per year over the last 6 years against its benchmark.

Past performance is shown in the currency of the share class (USD).

The sub-fund uses the benchmark MSCI Emerging Markets TR net. The benchmark is not consistent with the environmental and social characteristics promoted by the Sub-Fund.

\* Index - MSCI Emerging Markets TR net