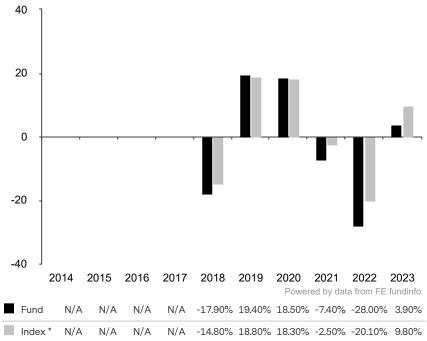

This document is accurate as at 08 March 2024.

This chart shows the fund's performance as the percentage loss or gain per year over the last 6 years against its benchmark.

The sub-fund uses the benchmark MSCI Emerging Markets TR net. The benchmark is not consistent with the environmental and social characteristics promoted by the Sub-Fund.

\* Index - MSCI Emerging Markets TR net