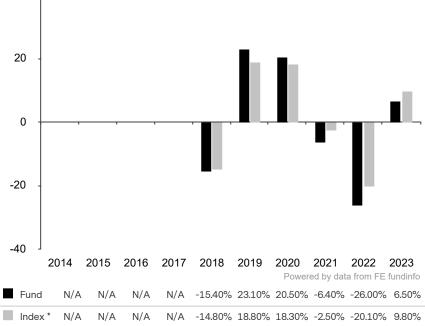

This document is accurate as at 08 March 2024.

This chart shows the fund's performance as the percentage loss or gain per year over the last 6 years against its benchmark.

Past performance is shown in the currency of the share class (USD). 40

The sub-fund uses the benchmark MSCI Emerging Markets TR net. The benchmark is not consistent with the environmental and social characteristics promoted by the Sub-Fund.

\* Index - MSCI Emerging Markets TR net