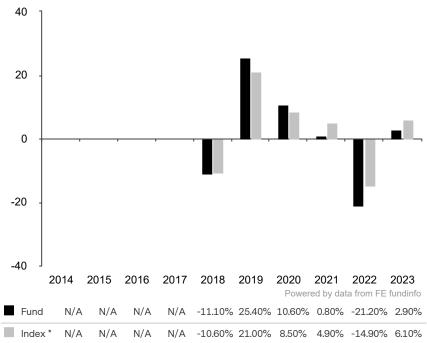

This document is accurate as at 08 March 2024.

This chart shows the fund's performance as the percentage loss or gain per year over the last 6 years against its benchmark.

The sub-fund uses the benchmark MSCI Emerging Markets TR net. The benchmark is not consistent with the environmental and social characteristics promoted by the Sub-Fund.

\* Index - MSCI Emerging Markets TR net