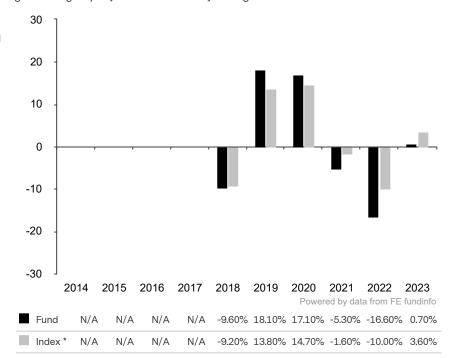

This document is accurate as at 08 March 2024.

This chart shows the fund's performance as the percentage loss or gain per year over the last 6 years against its benchmark.

The sub-fund uses the benchmark MSCI Emerging Markets TR net. The benchmark is not consistent with the environmental and social characteristics promoted by the Sub-Fund.

\* Index - MSCI Emerging Markets TR net