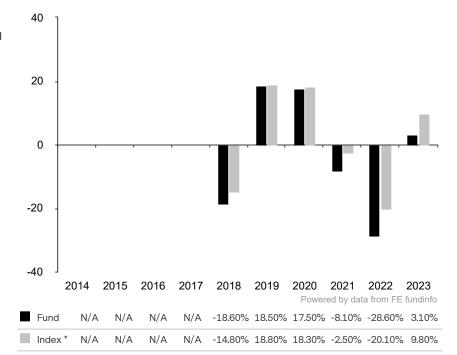

This document is accurate as at 08 March 2024.

This chart shows the fund's performance as the percentage loss or gain per year over the last 6 years against its benchmark.

The sub-fund uses the benchmark MSCI Emerging Markets TR net. The benchmark is not consistent with the environmental and social characteristics promoted by the Sub-Fund.

\* Index - MSCI Emerging Markets TR net