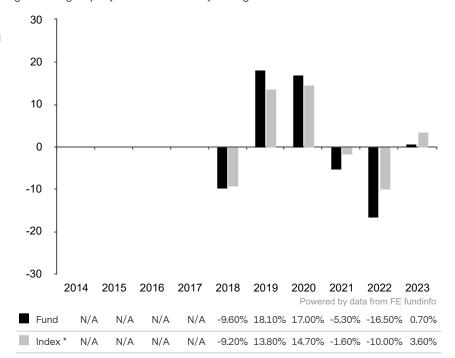

This document is accurate as at 08 March 2024.

This chart shows the fund's performance as the percentage loss or gain per year over the last 6 years against its benchmark.

The sub-fund uses the benchmark MSCI Emerging Markets TR net. The benchmark is not consistent with the environmental and social characteristics promoted by the Sub-Fund.

\* Index - MSCI Emerging Markets TR net