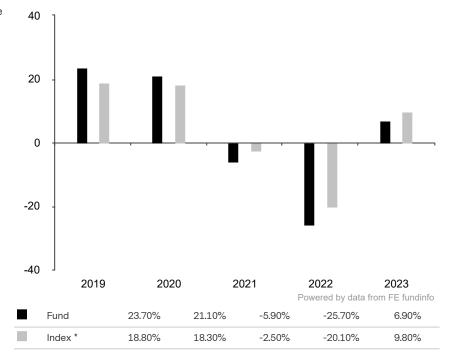

This document is accurate as at 08 March 2024.

This chart shows the fund's performance as the percentage loss or gain per year over the last 5 years against its benchmark.

Past performance is shown in the currency of the share class (USD).

The sub-fund uses the benchmark MSCI Emerging Markets TR net. The benchmark is not consistent with the environmental and social characteristics promoted by the Sub-Fund.

\* Index - MSCI Emerging Markets TR net