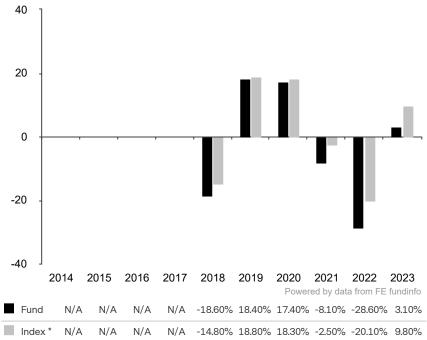

This document is accurate as at 08 March 2024.

This chart shows the fund's performance as the percentage loss or gain per year over the last 6 years against its benchmark.

The sub-fund uses the benchmark MSCI Emerging Markets TR net. The benchmark is not consistent with the environmental and social characteristics promoted by the Sub-Fund.

\* Index - MSCI Emerging Markets TR net