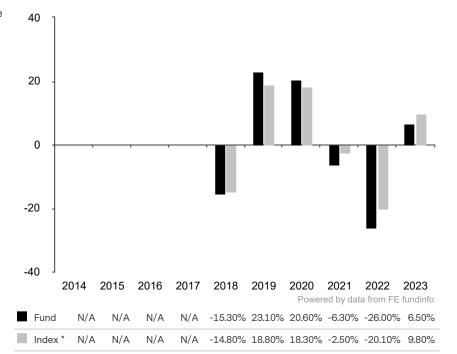

This document is accurate as at 08 March 2024.

This chart shows the fund's performance as the percentage loss or gain per year over the last 6 years against its benchmark.

Past performance is shown in the currency of the share class (USD).

The sub-fund uses the benchmark MSCI Emerging Markets TR net. The benchmark is not consistent with the environmental and social characteristics promoted by the Sub-Fund.

\* Index - MSCI Emerging Markets TR net